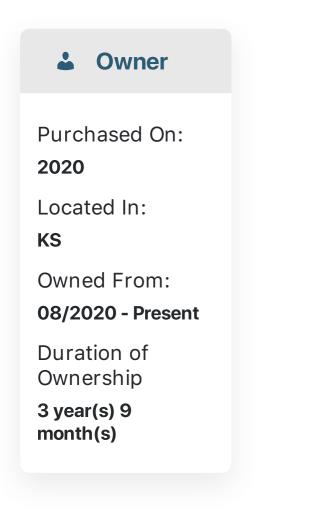

#### This section summarizes the ownership history of this vehicle

Title Brand Check

### 1 record(s) found

This section gives you a comprehensive and detailed information recorded in this VIN.

| Date       | Source                                 | Location     | Odometer | Details                                |
|------------|----------------------------------------|--------------|----------|----------------------------------------|
| 08/14/2020 | Federal<br>Motor<br>Vehicle<br>Records | PERRY,<br>KS | N/A      | Title<br>Registration<br>Event/renewal |
|            |                                        |              |          |                                        |