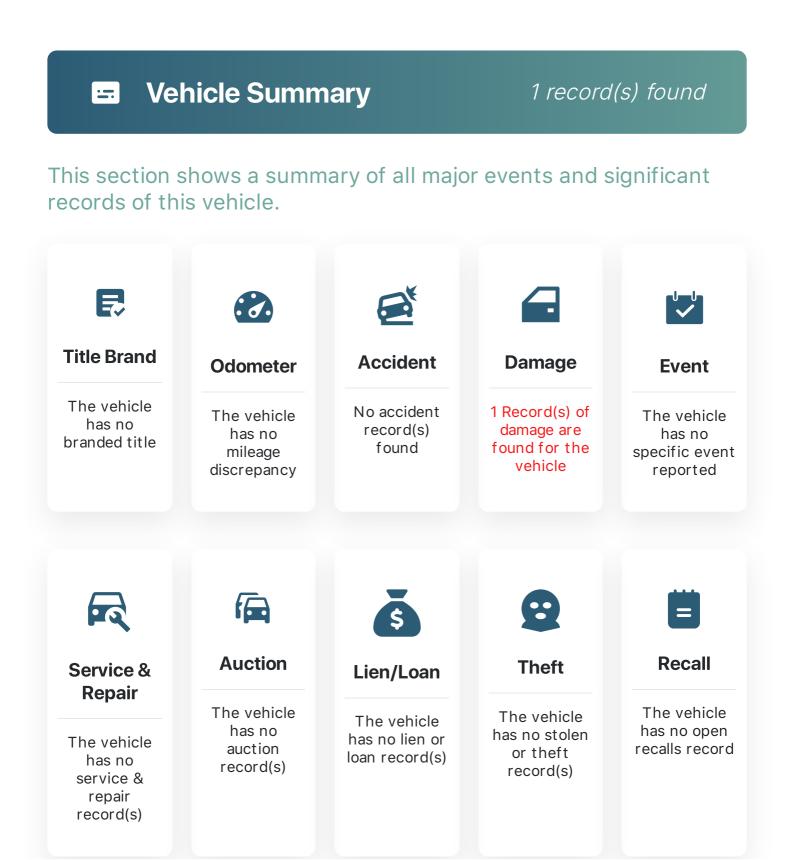

#### This section summarizes the ownership history of this vehicle

Title Brand Check

### No problem(s) found

The vehicle title has no auction record **Verification** 

No record(s) found

No record(s) found

## Damage Verification

### 1 record(s) found

This section gives you a comprehensive and detailed information recorded in this VIN.

| Date       | Source                                 | Location     | Odometer | Details                                |
|------------|----------------------------------------|--------------|----------|----------------------------------------|
| 08/14/2020 | Federal<br>Motor<br>Vehicle<br>Records | PERRY,<br>KS | N/A      | Title<br>Registration<br>Event/renewal |
|            |                                        |              |          |                                        |